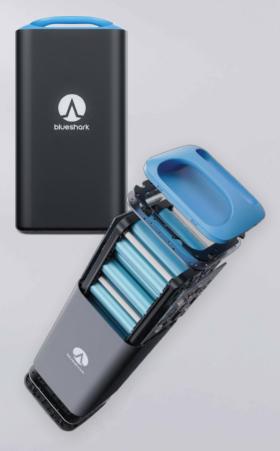

### CUTTING-EDGE PATENTED BATTERY TECHNOLOGY

Dual-battery Capacity

**Dual-battery NEDC Range** 

#### **CORE FEATURES**

- EV Class cells Dual Lithium Iron Phosphate (LFP) Battery Packs
- More than 2,000 full charging/discharging cycles
- Aluminum alloy unibody casing
- Coaxial Sleeve Connector convenient for swapping
- From 20%-80% charged within 3.5 hours, typically
- First-ever Smart multi-battery management system with Optical Communication

# **ADVANCED TECHNOLOGIES**

- · Optimised fire resistant and flame retardant cell structure
- 95% of real-time remaining range estimation via patented technologies
  Separate CAN Bus and power source, dual power ignition, 20 sets of
- sensors and 8 protection features in a single battery
  Patented technology for dual-battery smart switching between series and parallel battery management