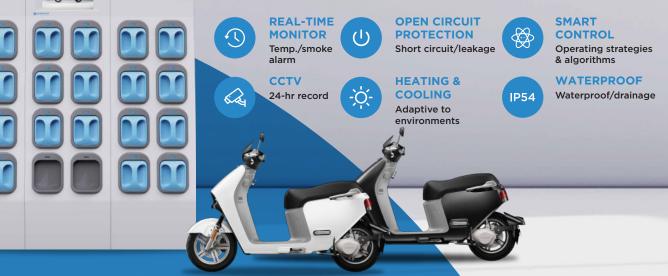

#### **CORE FEATURES**

- EV Class cells Dual Lithium Iron Phosphate (LFP) Battery Packs
- More than 2,000 full charging/discharging cycles
- Aluminum alloy unibody casing
- Coaxial Sleeve Connector convenient for swapping
- From 20%-80% charged within 3.5 hours, typically
- First-ever Smart multi-battery management system with Optical Communication

# **ADVANCED TECHNOLOGIES**

- · Optimised fire resistant and flame retardant cell structure
- 95% of real-time remaining range estimation via patented technologies
  Separate CAN Bus and power source, dual power ignition, 20 sets of
- sensors and 8 protection features in a single battery
  Patented technology for dual-battery smart switching between series and parallel battery management