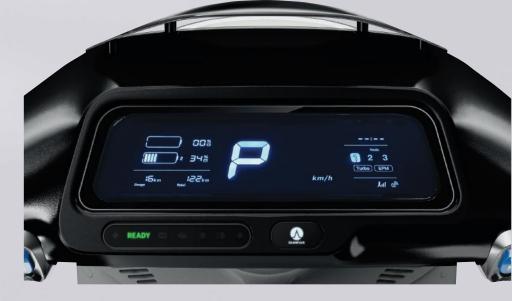

### 10" DIGITAL LED SCREEN

See and do more with the clear and large 10" digital LED screen, plus remote start/stop, keyless entry and more