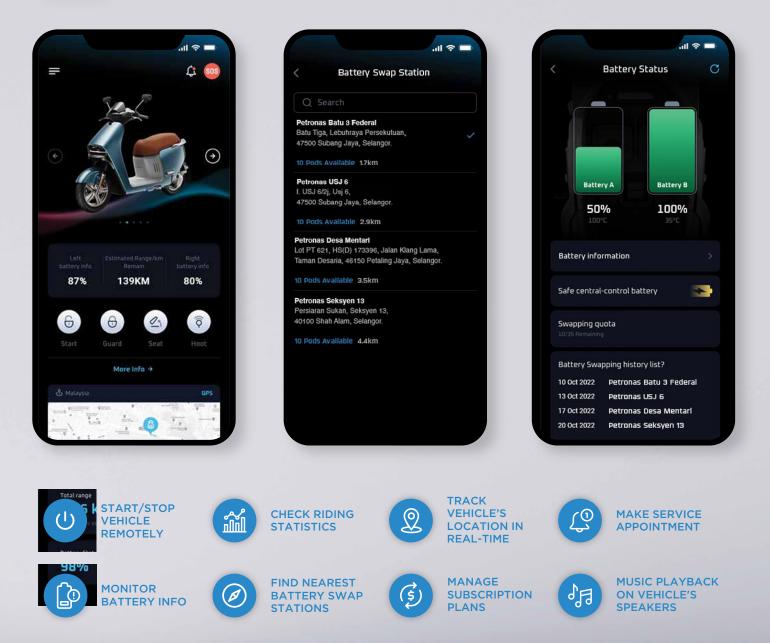

# **BATTERY SWAP STATION**

We want to make life simpler and cleaner. Swap & Go in less than 6 seconds!